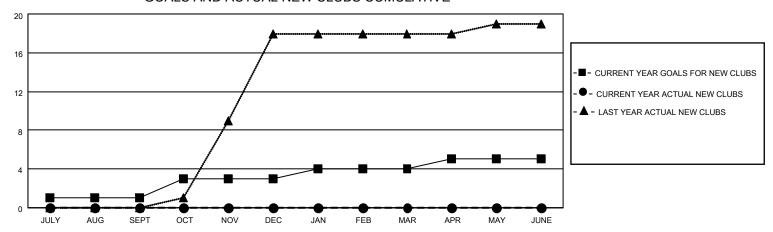

## GOALS AND ACTUAL NEW CLUBS CUMULATIVE

## MONTHLY MEMBERSHIP PROGRESS REPORT

LOCATION INDIA District 3231A1 Results as of: 2/28/2022

| Clubs                 |               |           |               | Members               |                        |                         |                                                    |
|-----------------------|---------------|-----------|---------------|-----------------------|------------------------|-------------------------|----------------------------------------------------|
| RESULTS FOR 2021-2022 |               |           |               | RESULTS FOR 2021-2022 |                        |                         |                                                    |
| QUARTER               | NEW CLUB GOAL | NEW CLUBS | DROPPED CLUBS | QUARTER MEME          | BER GROWTH NET<br>GOAL | MEMBER GROWTH<br>ACTUAL | DROPPED<br>MEMBERS ACTUAL<br>(including transfers) |
| JULY/AUG/SEPT         | 1             | 0         | 0             | JULY/AUG/SEPT         | 15                     | 32                      | 5                                                  |
| OCT/NOV/DEC           | 2             | 0         | 1             | OCT/NOV/DEC           | 10                     | 7                       | 83                                                 |
| JAN/FEB/MAR           | 1             | 0         | 0             | JAN/FEB/MAR           | 15                     | 22                      | 2                                                  |
| APR/MAY/JUNE          | 1             | 0         | 0             | APR/MAY/JUNE          | 10                     | 0                       | 0                                                  |