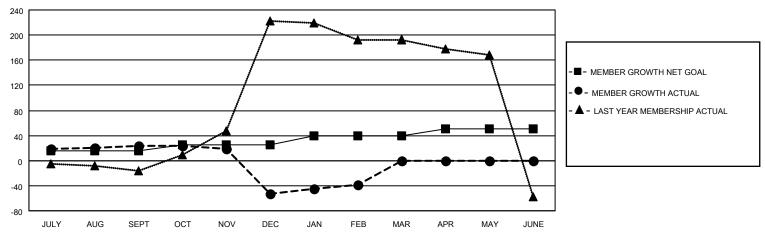

## GOALS AND ACTUAL MEMBERS CUMULATIVE

| DROPPED CLUBS: 1 |    | 13 CLUBS OF 70 ADDED 1 OR<br>MORE NEW MEMBERS | GENDER DISTRIBUTION                 |              |  |
|------------------|----|-----------------------------------------------|-------------------------------------|--------------|--|
|                  |    | WORL NEW WEINBERG                             | MALE                                | 932 (61.56%) |  |
|                  |    |                                               | FEMALE                              | 582 (38.44%) |  |
| DROPPED MEMBERS  |    |                                               | NON BINARY                          | 0 (0.00%)    |  |
|                  |    |                                               | PREFER NOT TO ANSWER 0 (0.00%)      |              |  |
| DECEASED         | 4  |                                               |                                     | , ,          |  |
| CLUB CANCELLED   | 3  | CLICK HERE FOR CUMULATIVE                     | TOTAL FAMILY UNIT MEMBERS           | 672          |  |
| OTHER            | 83 | MEMBERSHIP DATA                               |                                     |              |  |
| TOTAL 90         |    |                                               | FAMILY MEMBERS PAYING HALF DUES 360 |              |  |
|                  |    |                                               |                                     |              |  |

## MONTHLY MEMBERSHIP PROGRESS REPORT

LOCATION INDIA District 3231A1 Results as of: 2/28/2022

| Clubs                 |               |           |               | Members               |                        |                         |                                                    |
|-----------------------|---------------|-----------|---------------|-----------------------|------------------------|-------------------------|----------------------------------------------------|
| RESULTS FOR 2021-2022 |               |           |               | RESULTS FOR 2021-2022 |                        |                         |                                                    |
| QUARTER               | NEW CLUB GOAL | NEW CLUBS | DROPPED CLUBS | QUARTER MEME          | BER GROWTH NET<br>GOAL | MEMBER GROWTH<br>ACTUAL | DROPPED<br>MEMBERS ACTUAL<br>(including transfers) |
| JULY/AUG/SEPT         | 1             | 0         | 0             | JULY/AUG/SEPT         | 15                     | 32                      | 5                                                  |
| OCT/NOV/DEC           | 2             | 0         | 1             | OCT/NOV/DEC           | 10                     | 7                       | 83                                                 |
| JAN/FEB/MAR           | 1             | 0         | 0             | JAN/FEB/MAR           | 15                     | 22                      | 2                                                  |
| APR/MAY/JUNE          | 1             | 0         | 0             | APR/MAY/JUNE          | 10                     | 0                       | 0                                                  |